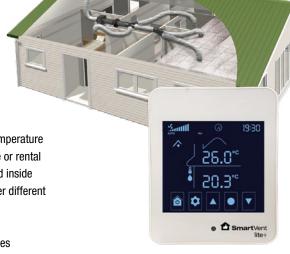

## **Overview**

SmartVent Lite+ is a centralised positive pressure system that uses temperature and humidity sensing to help ensure that you are protecting your home or rental property from moisture buildup. Temperature and humidity is measured inside your home and in the incoming air stream to improve the airflows under different conditions.

As a temperature and humidity-based solution, the SmartVent Lite+ uses humidity to increase or decrease airflow to moderate the moisture within a home or rental property. The rental lock feature enables a property owner to lock the controller to prevent tenants from switching the system OFF while still allowing system temperatures, fan speeds and ventilation scheduler adjustments to suit the lifestyles/needs of the occupants. The Lite+ also features low temperature protection, a short run of acoustically insulated ducting, and a user-friendly control system.