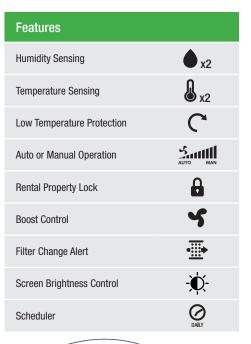

As a temperature and humidity-based solution, the SmartVent Lite+ uses humidity control to increase or decrease airflow to control the moisture within a home or rental property. The rental lock feature enables a property owner to lock the controller to prevent tenants from switching the system OFF while still allowing system temperatures, fan speeds and ventilation scheduler adjustments to suit the lifestyles/needs of the occupants. The Lite+ also features low temperature protection, a short run of acoustically insulated ducting, and a user-friendly control system.